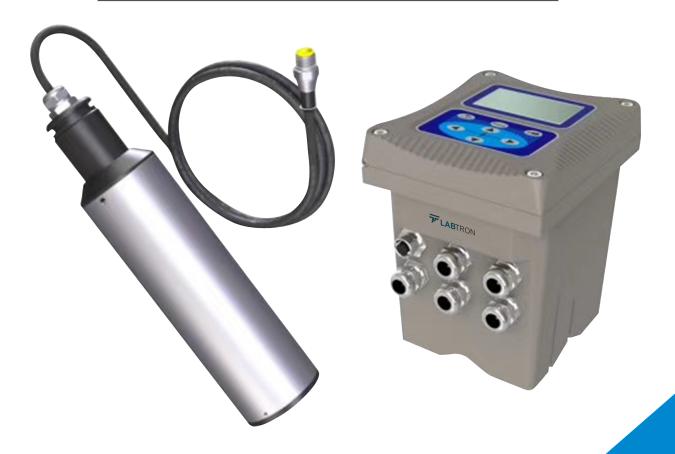

# TSS Meter LTSS-A10

TSS meter LTSS-A10 is a tabletop meter with a dual-beam infrared scattered light photometer detection system for enhanced stability. Built-in self-diagnosis function to ensure data accuracy. Optional cleaning brush for automate cleansing function to reduce the sensor maintenance.

### **Features**

- Dual-beam infrared scattered light photometer detection
- Eliminates effects of sample color
- Optional cleaning brush for automatic cleaning function
- Digital sensor and high anti-jamming capacity
- Standard digital signal output (integration and networking with other equipment without controller)
- Plug-and-play sensors
- Automatic temperature compensation
- Automatic range selection