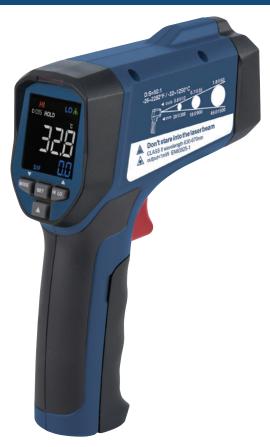

## **Infrared Thermometer**Model **R2330**

TECHNICAL DATA

## **Features**

- Built-in laser pointer identifies target area
- User selectable °F or °C
- 50:1 Distance to Spot size ratio
- Bright color display (EBTN)
- · Digitally adjustable emissivity
- Max, Min, Average and Differential readings
- Audible (beep) and visual (tri-color LED) user adjustable alarms
- Internal memory stores up to 5 pre-set high & low alarms and 5 emissivity settings
- Trigger lock and tripod mount for continuous monitoring
- · Low battery indication and auto shut off
- Includes carrying case and battery