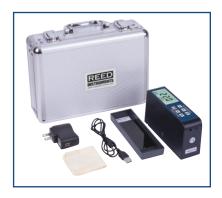

## **Features**

- Compact design allows for one-handed operation
- Multi-angle measurement (20/60/85°)
- Backlit LCD display
- Auto calibration
- Internal memory stores last 254 data points
- Built-in rechargeable battery
- Designed to meet ASTMD523, ASTMD1455, ASTMC584 and ASTMD2457 international standards
- Includes ac adapter, calibration standard, cleaning cloth and hard carrying case

| Model | Description               |
|-------|---------------------------|
| R7700 | Gloss Meter               |
| R8888 | Deluxe Hard Carrying Case |