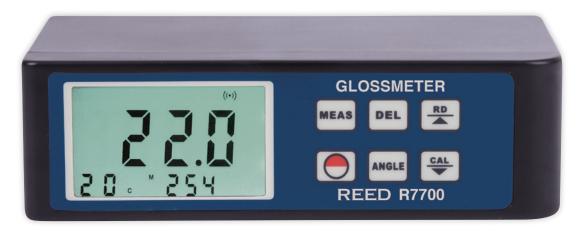

## **Features**

- Compact design allows for one-handed operation
- Multi-angle measurement (20/60/85°)
- Backlit LCD display
- Auto calibration
- Internal memory stores last 254 data points
- Built-in rechargeable battery
- Designed to meet ASTMD523, ASTMD1455, ASTMC584 and ASTMD2457 international standards
- Includes ac adapter, calibration standard, cleaning cloth and hard carrying case

## **Specifications**

Measuring Range: Measuring Geometry: Accuracy:

Resolution:
Repeatability:

Measuring Area: Display:

Backlit Display: Auto Shut-off:

Low Battery Indicator:

Power Supply: Internal Memory: Product Certifications: Operating Temperature: Storage Temperature: Operating Humidity Range:

Dimensions:

Weight:

0.1 to 200 GU 20° / 60° / 85°

±1.0 GU 0.1 GU ±0.5 GU 7x14mm

LCD Yes

Yes (after 30 mins)

Yes

Rechargeable Lithium Battery Yes (up to 254 datapoints)