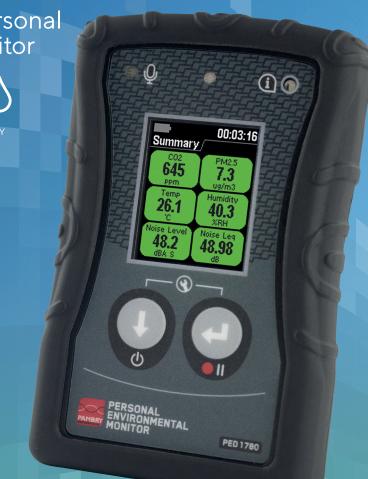

## NEW Multi-functional Personal Environmental Monitor

- Noise Dose / Level / Exposure Particulate Mass & Concentration / CO<sub>2</sub> Temperature & Humidity Monitoring.
- Bluetooth connectivity to mobile app.
- Cloud data analytics (option) or download data to PC for record retention and reporting.
- Battery powered for multi-day use.
- Small and light for easy monitoring.
- Visual / Vibration Warning of hazards.
- Klick Fast Connector for use with a range of attachments.
- Battery life up to 160h (4 working weeks) depending on sampling time.
- Charged using USB C or a wireless dock station.