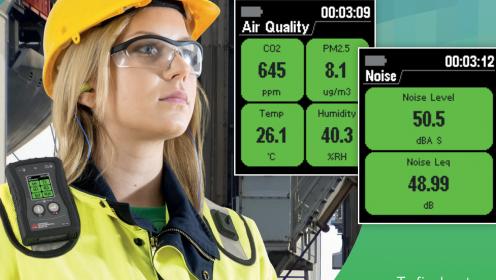

## NEW Multi-functional Personal Environmental Monitor

- Noise Dose / Level / Exposure Particulate Mass & Concentration / CO<sub>2</sub> Temperature & Humidity Monitoring.
- Bluetooth connectivity to mobile app.
- Cloud data analytics (option) or download data to PC for record retention and reporting.
- Battery powered for multi-day use.
- Small and light for easy monitoring.
- Visual / Vibration Warning of hazards.
- Klick Fast Connector for use with a range of attachments.
- Battery life up to 160h (4 working weeks) depending on sampling time.
- Charged using USB C or a wireless dock station.